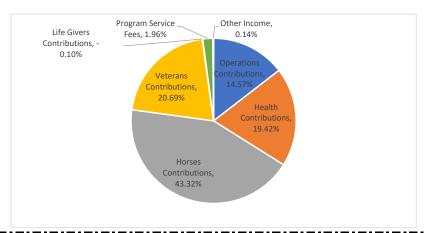

## **Public Support and Other Revenue:**

**Operations Contributions** \$30,530.72 **Health Contributions** \$40,707.62 **Horses Contributions** \$90,807.62 **Veterans Contributions** \$43,359.62 Life Givers Contributions -\$199.89 **Program Service Fees** \$4,103.52 Other Income \$300.00 **Total Income** \$209,609.21