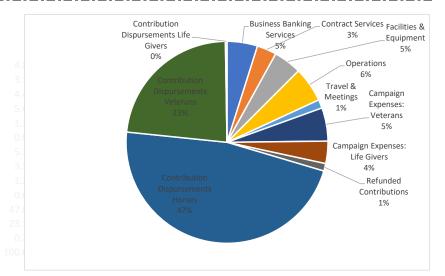

## **Expenses: Business Banking Services** \$9,507.73 **Contract Services** \$6,091.37 Facilities & Equipment \$8,726.88 Operations \$10,927.99 Travel & Meetings \$2,659.65 Campaign Expenses: Veterans \$10,389.19 Life Givers \$6,953.12 **Refunded Contributions** \$2,349.99 **Contribution Dispursements** Horses \$91,552.85

Net Income \$14,950.44

Veterans Life Givers

**Total Expenses** 

\$45,000.00

\$500.00 **\$194,658.77** 

Statement of Financial Position as of December 31, 2022

<u>Assets</u> <u>Equity</u>

 Cash & Cash Equivalents
 \$14,950.44
 Net Income
 \$14,950.44